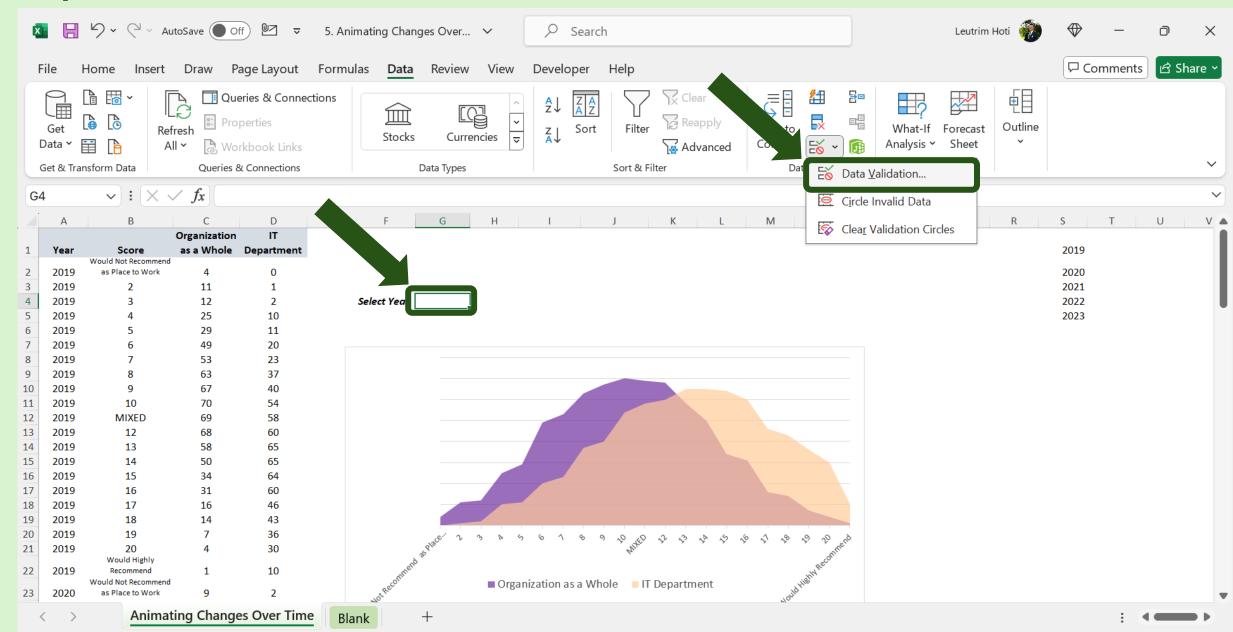

### Step 9: Click Cell G4, Go Data Validation

### Step 10: Select List, Click Source

### Step 11: Select The Range, Press OK