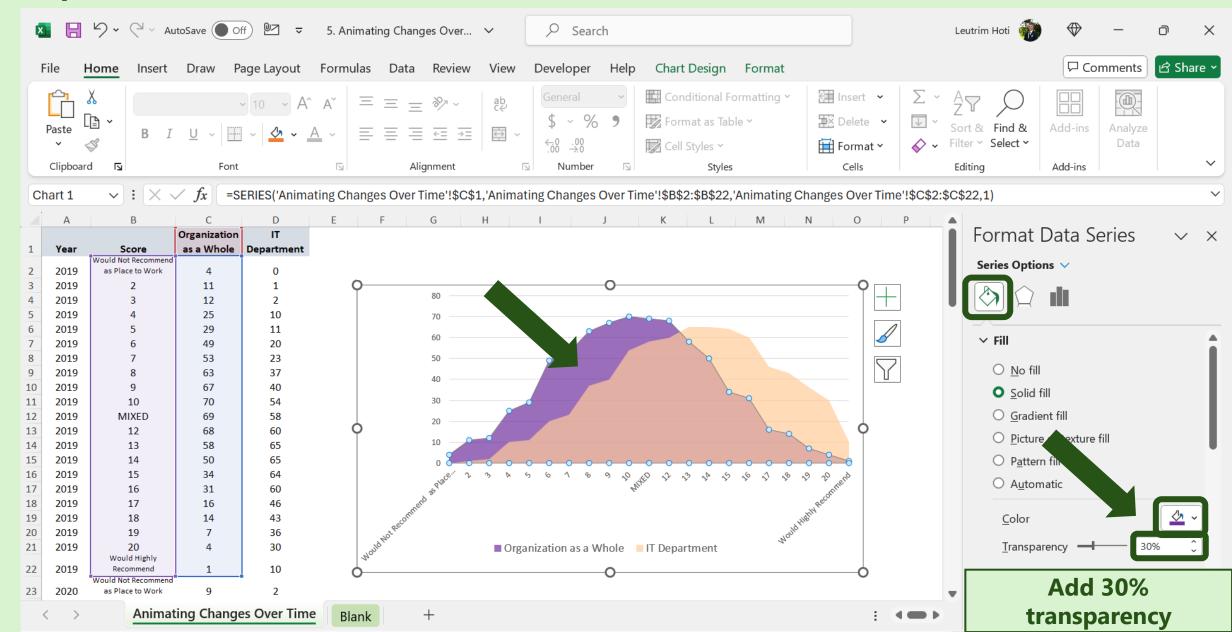

### Step 5: Click The Chart, Select The Color

### Step 6: Click The Chart, Select The Color