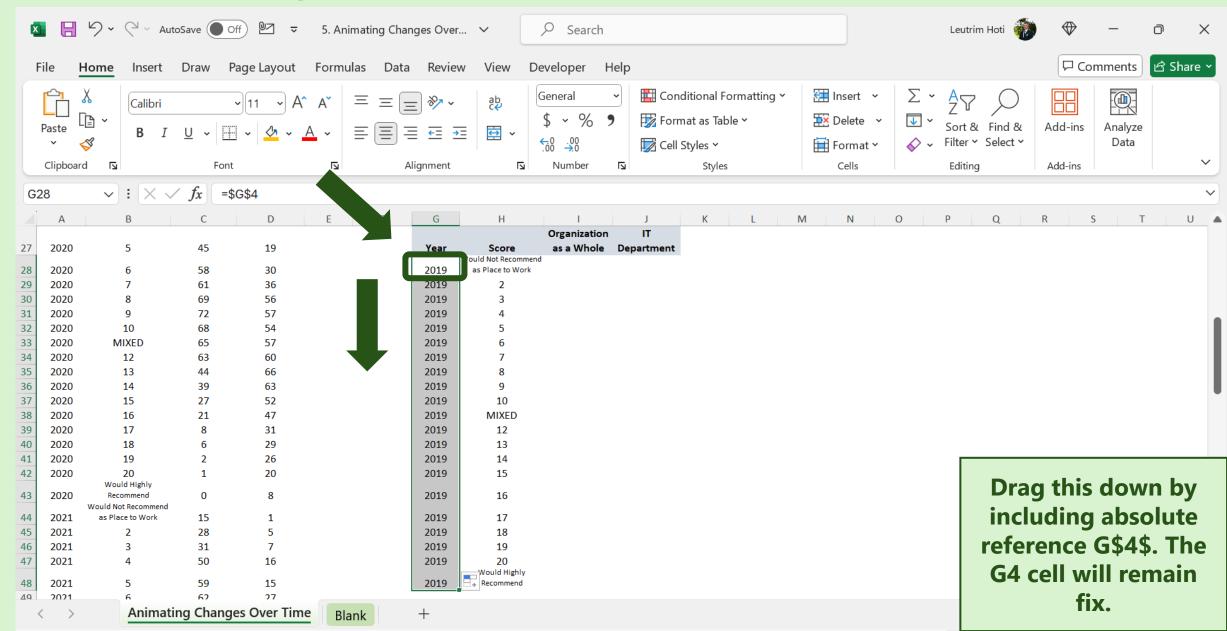

| 1       |                |            |             |           |                                                     |   |          |                                     |                   |         |                    |               |         |      |                    |   |
|      | < >             | Anima                                            | ling Char        | nges Over Tim             | e Blan  | nk -         | +       |                |            |             |           |                                                     |   |          |                                     |                   |         |                    |               |         |      |                    |   |

### Step 17: Press "G4", Make Absolute Reference



### Step 18: Drag this down



# Step 19: In Cell I4, Insert SUMIFS formula



### Step 20: Insert Formula As Described



# Step 21: Drag this down

| 6        |       | <b>ら、</b> (ー、 Aut                                | toSave 💽 🤇 | off 🛛 🗢       | 5. Anima      | ating Chang  | jes Over  | ~                                 | ∕⊃ Searc               | h      |                 |            |   |          |                                           |                 | Leutr    | im Hoti                | •                  | _               | D         | ×      |
|----------|-------|--------------------------------------------------|------------|---------------|---------------|--------------|-----------|-----------------------------------|------------------------|--------|-----------------|------------|---|----------|--