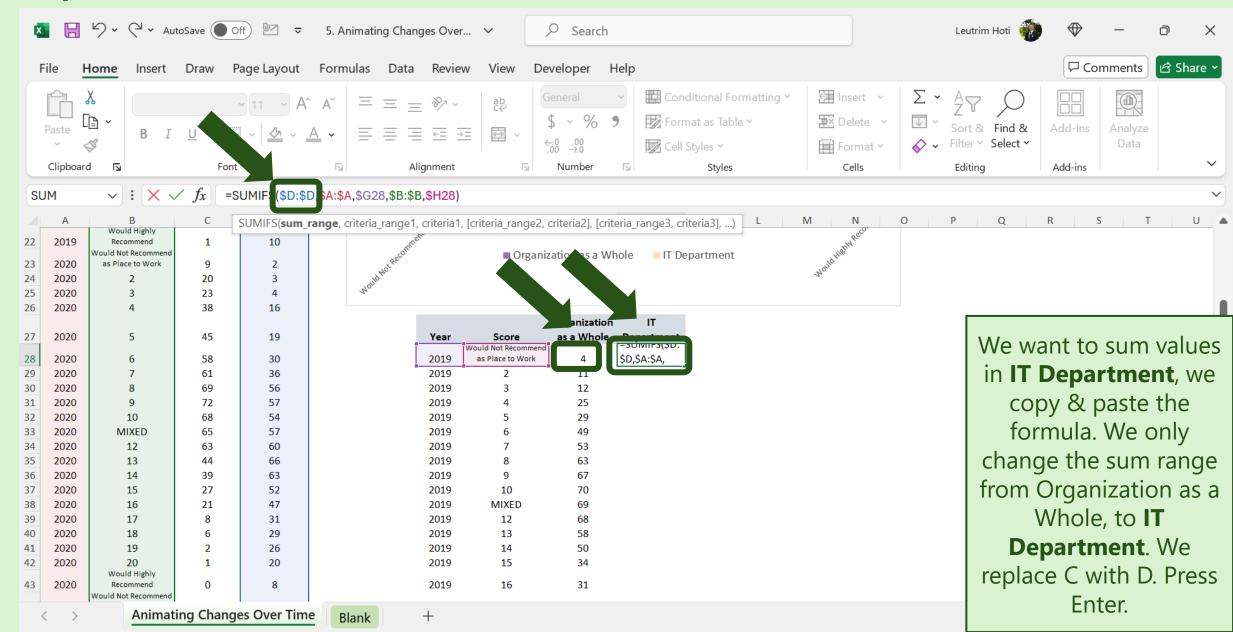

2   | 15<br>27      |               |              | 2019      | Recommend                         | 1                      |        | F.              |            |   |          |                                           |                 |          |                        | refer              | ence            | <b>S.</b> |        |
| 44       | < >   | Animati                                          |            | jes Over Tim  | Blank         | <b>.</b>     | +         |                                   |                        |        |                 |            |   |          |                                           |                 |          |                        |                    |                 |           |        |

### Step 22: Insert Formula As Described



# Step 23: Drag this down



# Step 24: Click File Tab, Select More Options



### Step 25: Click Advanced, Uncheck The Box

| Paste<br>Clipboar                                                                                                                                                                                                                                                                                                                                                                              | $\checkmark$ : $\times \checkmark f_x$