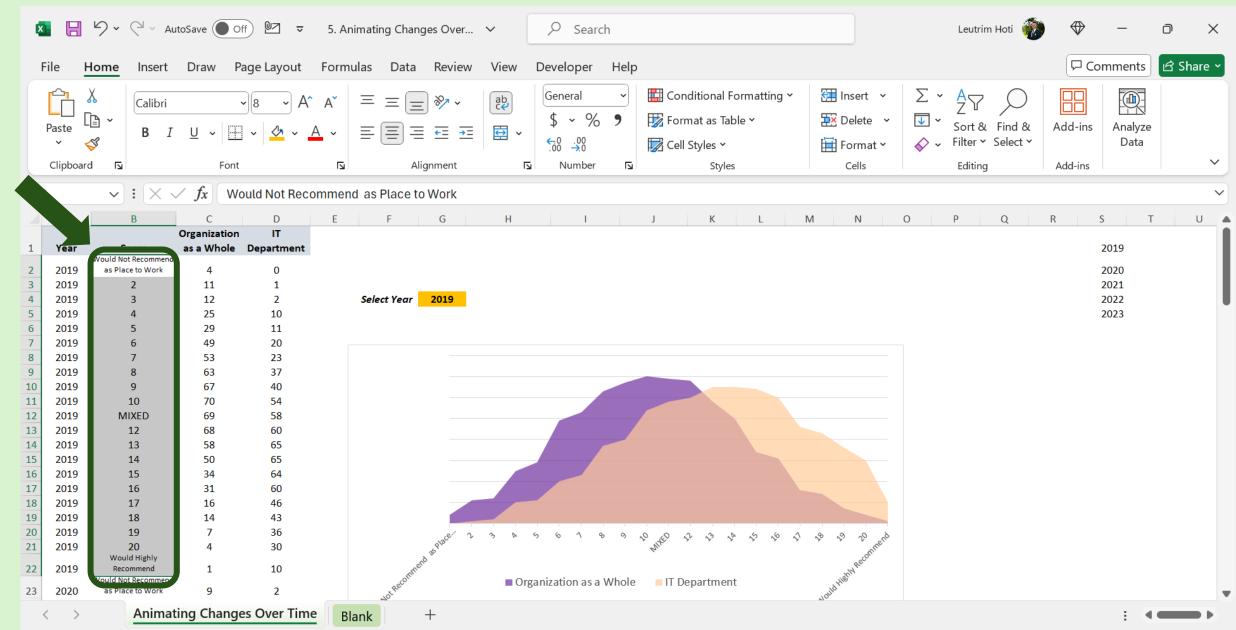

### Step 7: Add Select Year, Make It Bold & Italic

### Step 8: Insert Source List For Data Validation

### Step 9: Click Cell G4, Go Data Validation

### Step 10: Select List, Click Source

### Step 11: Select The Range, Press OK