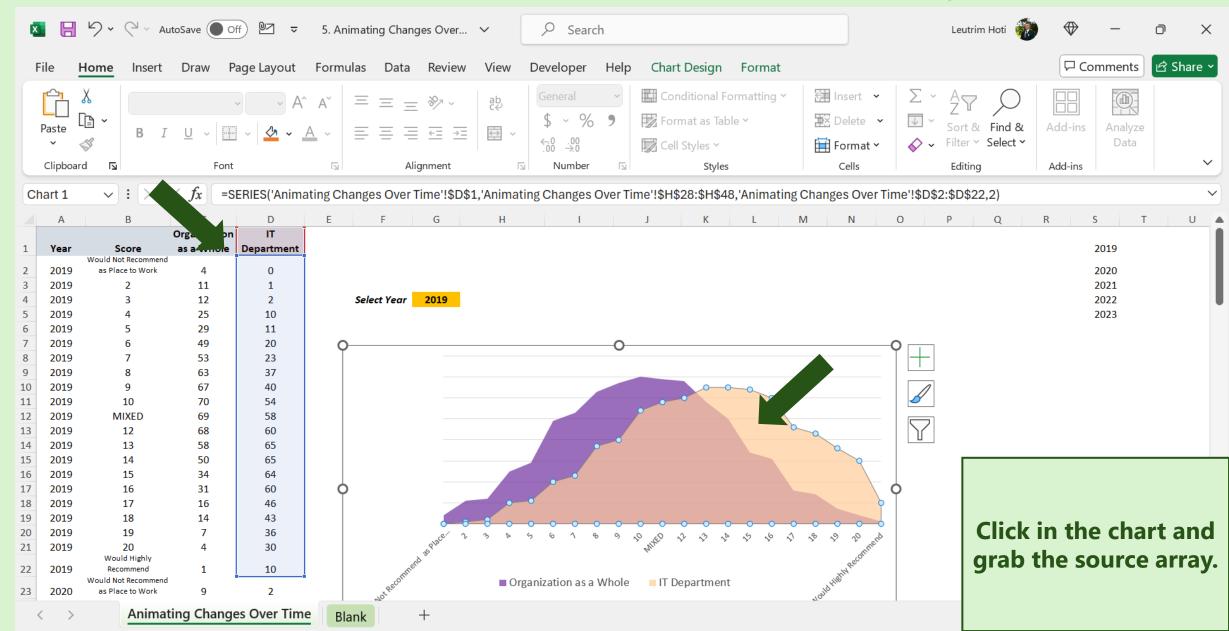

# Step 28: Click Chart, Grab Source Array

# Step 29: Change The Source Array Location