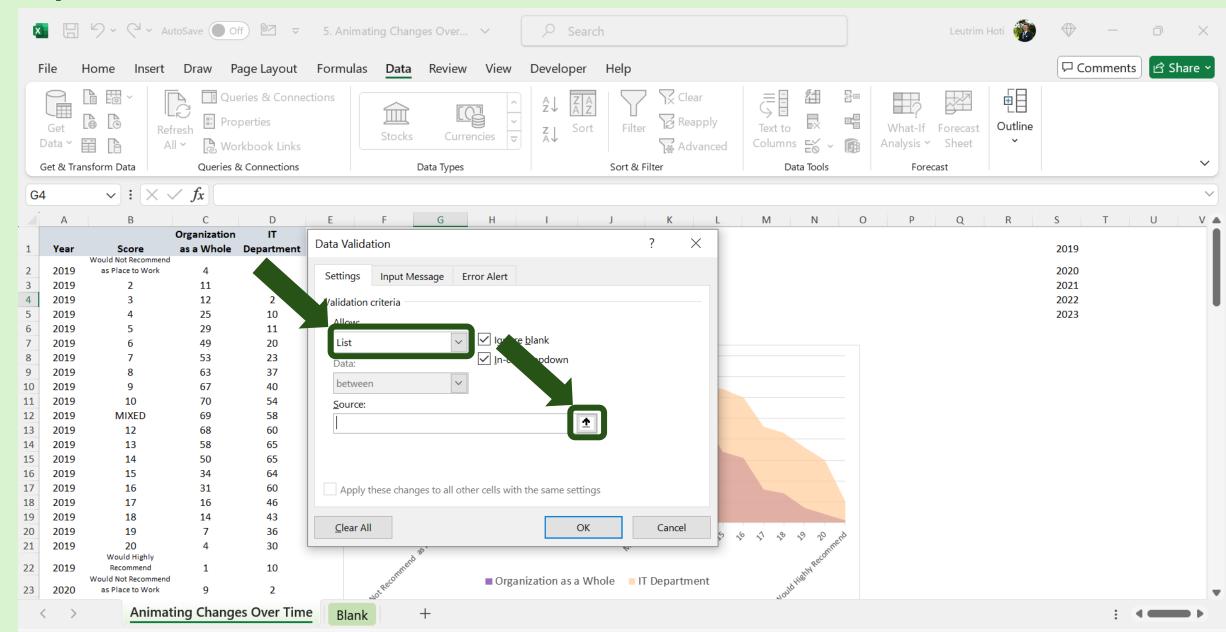

### Step 9: Click Cell G4, Go Data Validation

### Step 10: Select List, Click Source

### Step 11: Select The Range, Press OK