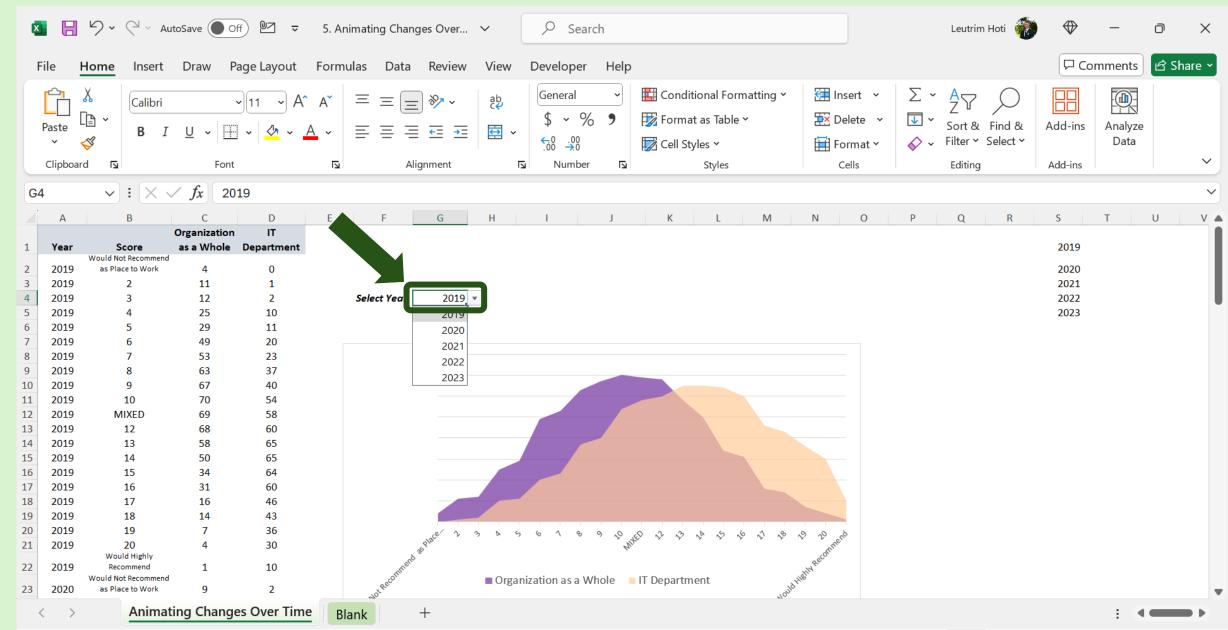

### Step 7: Add Select Year, Make It Bold & Italic

### Step 9: Click Cell G4, Go Data Validation