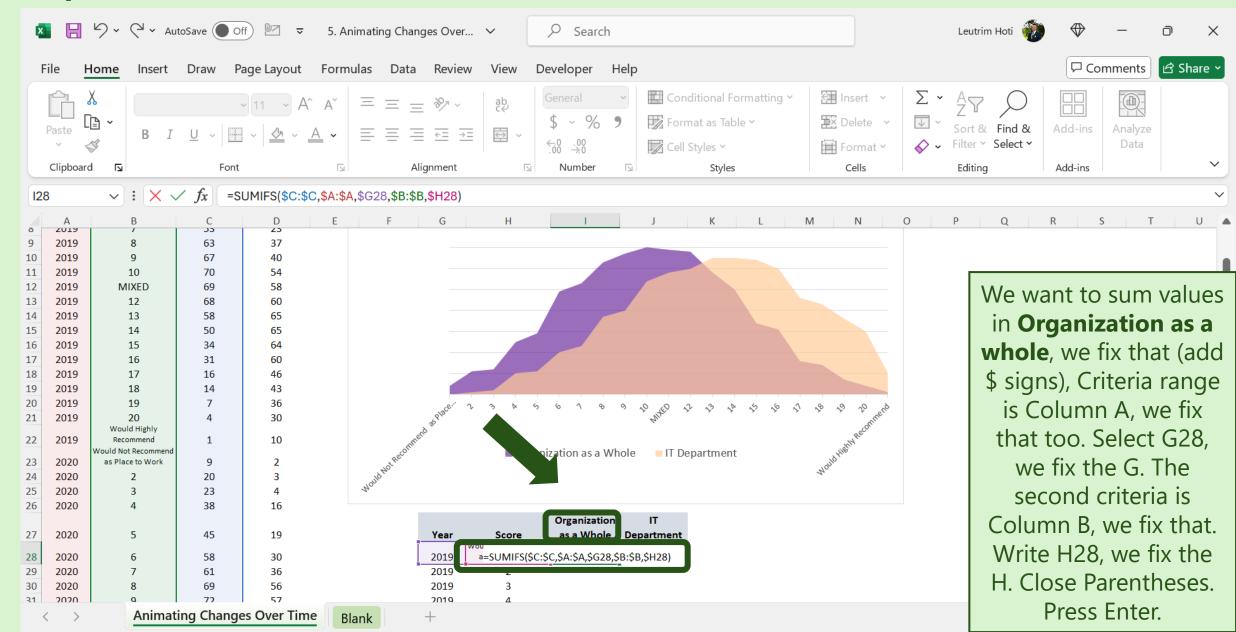

# Step 19: In Cell I4, Insert SUMIFS formula

### Step 20: Insert Formula As Described