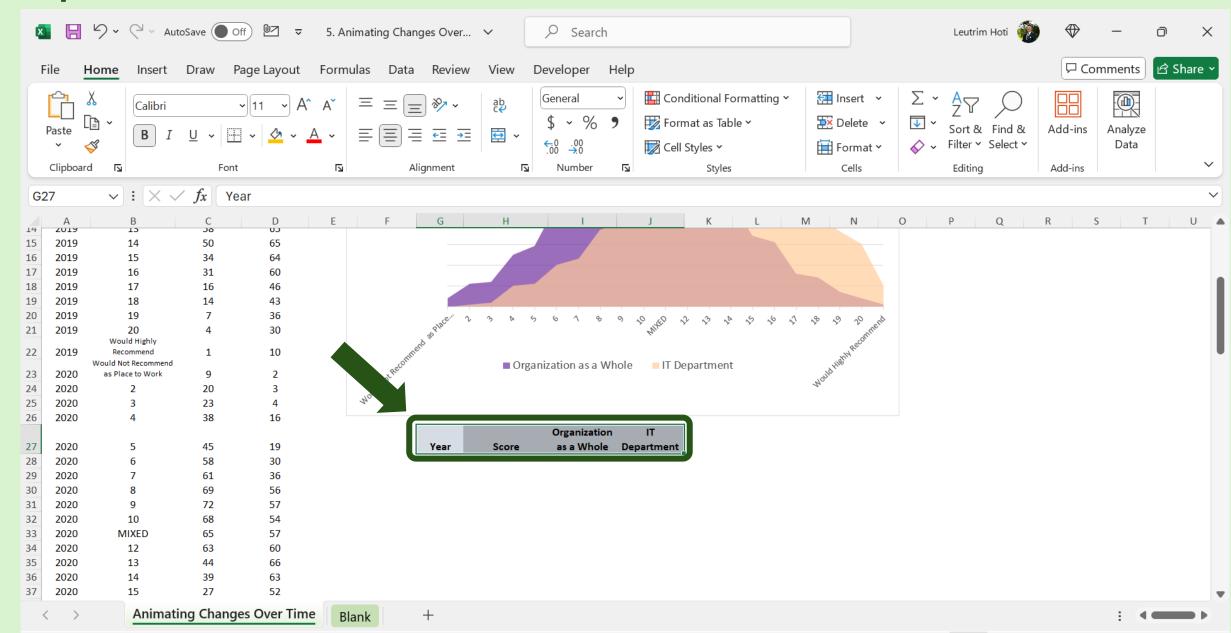

# Step 13: Select And Copy The Headers

### Step 14: Paste Just Below The Chart

# Step 15: Select & Copy Cells B2:B22

### Step 16: Paste Just Below The Chart

|      | × E             | 9 ~ ~ ~ A                                        | utoSave 🦲        | off 🛛 🗢                   | 5. Anim | nating Chang | es Over | ~              | 𝒫 Searce   | h           |           |                                                     |   |          |                                     |                   | Leutrin | n Hoti             | $\Rightarrow$ | _       | Ō    | ×                  | < |
|------|-----------------|--------------------------------------------------|------------------|---------------------------|---------|--------------|---------|----------------|------------|-------------|-----------|-----------------------------------------------------|---|----------|-------------------------------------|-------------------|---------|--------------------|---------------|---------|------|--------------------|---|
|      | File            | Home Insert                                      | Draw             | Page Layout               | Formula | as Data      | Review  | View           | Developer  | Help        | D         |                                                     |   |          |                                     |                   |         |                    |               | Comment | is 🖻 | Share <sup>•</sup> | ~ |
|      | Paste<br>Clipbo | Calibri<br>Calibri<br>B<br>ard S                 | τ <u>υ</u> ~     | • 8 • A<br>• 2 • 4<br>ont |         |              | ,<br>,  | ab<br>CC<br>~  | General    | ,<br>,<br>, | 📆 For     | nditional For<br>mat as Table<br>Styles ~<br>Styles |   | <b>.</b> | Insert<br>Delete<br>Format<br>Cells | ∑ `<br>↓ ~<br>♦ ~ | Sort &  | Find &<br>Select Y | Add-ins       | Dat     | /ze  | ``                 | • |
|      | H28             | ✓ : × ·                                          | $\checkmark f_x$ | Would Not Rec             | ommend  | as Planto    | Work    |                |            |             |           |                                                     |   |          |                                     |                   |         |                    |               |         |      |                    | ~ |
|      | A               | В                                                | С                | D                         | E       | F            | ج       | Н              | 1          |             | J         | К                                                   | L | М        | N                                   | 0                 | Р       | Q                  | R             | S       | Т    | U                  |   |
|      |                 | _                                                |                  |                           |         |              |         | _              | Organizati |             | т         |                                                     |   |          |                                     |                   |         |                    |               |         |      |                    |   |
| 2    | 7 2020          | 5                                                | 45               | 19                        |         |              | Y       | Score          | as a Who   | le De       | epartment |                                                     |   |          |                                     |                   |         |                    |               |         |      |                    |   |
| 28   | 8 2020          | 6                                                | 58               | 30                        |         |              |         | as Place to Wo | rk         |             |           |                                                     |   |          |                                     |                   |         |                    |               |         |      |                    |   |
| 29   | 9 2020          | 7                                                | 61               | 36                        |         |              | _       | 2              |            |             |           |                                                     |   |          |                                     |                   |         |                    |               |         |      |                    |   |
| 30   | 0 2020          | 8                                                | 69               | 56                        |         |              | _       | 3              |            |             |           |                                                     |   |          |                                     |                   |         |                    |               |         |      |                    |   |
| 33   | 1 2020          | 9                                                | 72               | 57                        |         |              | - 81    | 4              |            |             |           |                                                     |   |          |                                     |                   |         |                    |               |         |      |                    |   |
| 32   | 2 2020          | 10                                               | 68               | 54                        |         |              | _       | 5              |            |             |           |                                                     |   |          |                                     |                   |         |                    |               |         |      |                    |   |
| 33   | 3 2020          | MIXED                                            | 65               | 57                        |         |              | - 81    | 6              |            |             |           |                                                     |   |          |                                     |                   |         |                    |               |         |      |                    |   |
| 34   | 4 2020          | 12                                               | 63               | 60                        |         |              | - 81    | 7              |            |             |           |                                                     |   |          |                                     |                   |         |                    |               |         |      |                    |   |
| 35   | 5 2020          | 13                                               | 44               | 66                        |         |              | - 81    | 8              |            |             |           |                                                     |   |          |                                     |                   |         |                    |               |         |      |                    |   |
| 30   | 6 2020          | 14                                               | 39               | 63                        |         |              | - 81    | 9              |            |             |           |                                                     |   |          |                                     |                   |         |                    |               |         |      |                    |   |
| 3    | 7 2020          | 15                                               | 27               | 52                        |         |              | - 81    | 10             |            |             |           |                                                     |   |          |                                     |                   |         |                    |               |         |      |                    |   |
| - 38 | 8 2020          | 16                                               | 21               | 47                        |         |              | - 81    | MIXED          |            |             |           |                                                     |   |          |                                     |                   |         |                    |               |         |      |                    |   |
| 39   | 9 2020          | 17                                               | 8                | 31                        |         |              |         | 12             |            |             |           |                                                     |   |          |                                     |                   |         |                    |               |         |      |                    |   |
| 4(   | 0 2020          | 18                                               | 6                | 29                        |         |              | - 81    | 13             |            |             |           |                                                     |   |          |                                     |                   |         |                    |               |         |      |                    |   |
| 4:   | 1 2020          | 19                                               | 2                | 26                        |         |              | - 81    | 14             |            |             |           |                                                     |   |          |                                     |                   |         |                    |               |         |      |                    |   |
| 42   | 2 2020          |                                                  | 1                | 20                        |         |              |         | 15             |            |             |           |                                                     |   |          |                                     |                   |         |                    |               |         |      |                    |   |
| 43   | 3 2020          | Would Highly<br>Recommend<br>Would Not Recommend | d O              | 8                         |         |              | - 8     | 16             |            |             |           |                                                     |   |          |                                     |                   |         |                    |               |         |      |                    |   |
| 44   | 4 2021          | as Place to Work                                 | 15               | 1                         |         |              |         | 17             |            |             |           |                                                     |   |          |                                     |                   |         |                    |               |         |      |                    |   |
| 4    | 5 2021          | 2                                                | 28               | 5                         |         |              |         | 18             |            |             |           |                                                     |   |          |                                     |                   |         |                    |               |         |      |                    |   |
| 4(   | 6 2021          | 3                                                | 31               | 7                         |         |              |         | 19             |            |             |           |                                                     |   |          |                                     |                   |         |                    |               |         |      |                    |   |
| 4    |                 | 4                                                | 50               | 16                        |         |              |         | 20             |            |             |           |                                                     |   |          |                                     |                   |         |                    |               |         |      |                    |   |
|      | 2024            | -                                                | 50               |                           |         |              |         | Would Highly   |            |             |           |                                                     |   |          |                                     |                   |         |                    |               |         |      |                    |   |
| 48   |                 | 5                                                | 59<br>62         | 15<br>27                  |         |              |         | Recommend      | 4          |             |           |                                                     |   |          |                                     |                   |         |                    |               |         |      |                    |   |
| 40   |                 | h<br>A                                           |                  |                           |         |              | 1       |                |            |             |           |                                                     |   |          |                                     |                   |         |                    |               |         |      |                    |   |
|      | < >             | Anima                                            | ling Char        | nges Over Tim             | e Blan  | nk -         | +       |                |            |             |           |                                                     |   |          |                                     |                   |         |                    |               |         |      |                    |   |