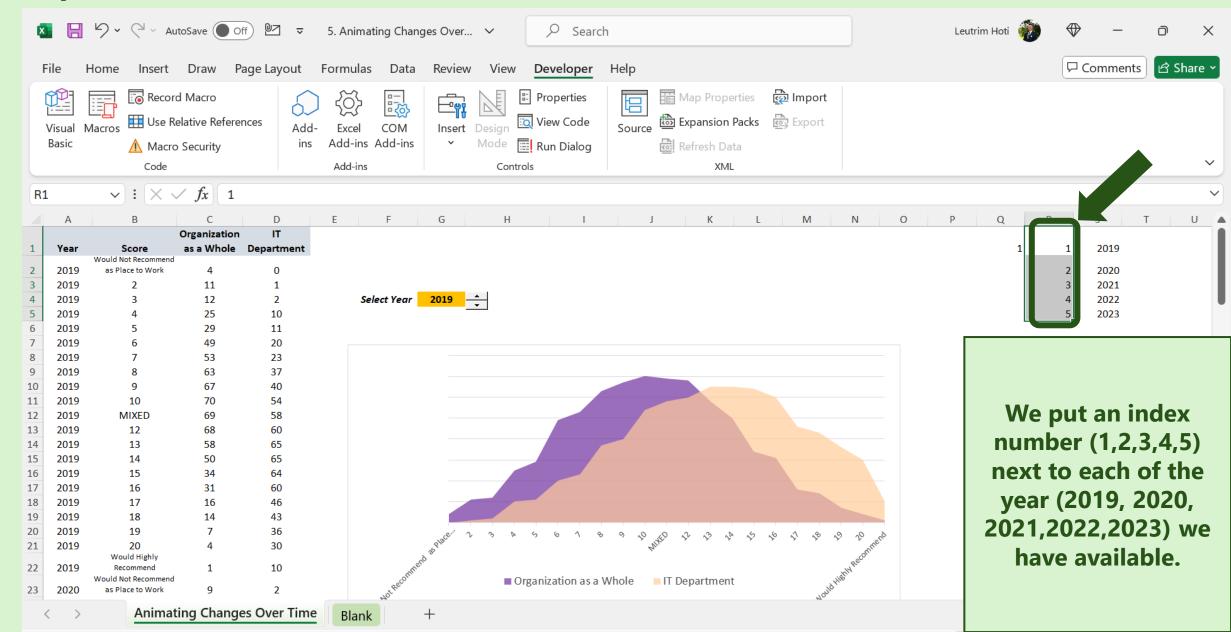

# Step 30: Click Developer Tab, Insert Spin Button

| ×  |                   | <b>り、</b> (・ Aut                        | toSave        | off) @Z マ         | 5. Animating Chang                      | es Over • Saved to this PC $\checkmark$ | ✓ Search                      | Leutrim Hoti 🏾 | ↔ -      | o x       | C |
|----|-------------------|-----------------------------------------|---------------|-------------------|-----------------------------------------|-----------------------------------------|-------------------------------|----------------|----------|-----------|---|
| F  | ile               | Home Insert                             | Draw F        | Page Layout       | Formulas Data                           | Review View Develope                    | r Help                        |                | Comments | d Share ~ | ~ |
|    | Visual N<br>Basic | Macros                                  | lative Refere | ences Add-<br>ins | Excel COM<br>Add-ins Add-ins<br>Add-ins | Insert<br>Form Contro                   | Source Expansion Packs Export |                |          | ~         |   |
| H  | 1                 | ✓ : × ∨                                 | fx            |                   |                                         |                                         |                               |                |          | ~         | ~ |
|    | А                 | В                                       | с             | D                 | E F                                     |                                         | J K L M                       | N O P Q R      | S T      | r U       |   |
|    |                   |                                         | Organization  |                   | · · · ·                                 | Spin Button (For                        | n Control)                    |                |          |           |   |
| 1  | Year              | Score<br>Would Not Recommend            | as a Whole    | Department        |                                         |                                         |                               |                | 2019     |           |   |
| 2  | 2019              | as Place to Work                        | 4             | 0                 |                                         | 🖵 📑 🗹 📑 abl 📮                           |                               |                | 2020     |           |   |
| 3  | 2019              | 2                                       | 11            | 1                 | _                                       | € ● A 🛱 🗄 13,                           |                               |                | 2021     |           |   |
| 4  | 2019              | 3                                       | 12            | 2                 | Select Year                             |                                         |                               |                | 2022     |           | U |
| 5  | 2019              | 4                                       | 25            | 10                |                                         |                                         |                               |                | 2023     |           |   |
| 6  | 2019              | 5                                       | 29            | 11                |                                         |                                         |                               |                |          |           |   |
| 7  | 2019              | 6                                       | 49            | 20                |                                         |                                         |                               |                |          |           |   |
| 8  | 2019              | 7                                       | 53            | 23                |                                         |                                         |                               |                |          |           |   |
| 9  | 2019              | 8                                       | 63            | 37                |                                         |                                         |                               |                |          |           |   |
| 10 | 2019              | 9                                       | 67            | 40                |                                         |                                         |                               |                |          |           |   |
| 11 | 2019              | 10                                      | 70            | 54                |                                         |                                         |                               |                |          |           |   |
| 12 | 2019              | MIXED                                   | 69            | 58                |                                         |                                         |                               |                |          |           |   |
| 13 | 2019              | 12                                      | 68            | 60                |                                         |                                         |                               |                |          |           |   |
| 14 | 2019              | 13                                      | 58            | 65                |                                         |                                         |                               |                |          |           |   |
| 15 | 2019              | 14                                      | 50            | 65                |                                         |                                         |                               |                |          |           |   |
| 16 | 2019              | 15                                      | 34            | 64                |                                         |                                         |                               |                |          |           |   |
| 17 | 2019              | 16                                      | 31            | 60                |                                         |                                         |                               |                |          |           |   |
| 18 | 2019              | 17                                      | 16            | 46                |                                         |                                         |                               |                |          |           |   |
| 19 | 2019              | 18                                      | 14            | 43                |                                         |                                         |                               |                |          |           |   |
| 20 | 2019              | 19                                      | 7             | 36                |                                         |                                         | * * * * * * * * * * * * * * * | 20             |          |           |   |
| 21 | 2019              | 20<br>Would Highly                      | 4             | 30                |                                         | 89 <sup>°°</sup>                        | en.                           | omme           |          |           |   |
| 22 | 2019              | Recommend                               | 1             | 10                | men                                     | •                                       |                               | Wheel          |          |           |   |
| 23 | 2020              | Would Not Recommend<br>as Place to Work | 9             | 2                 | Recom                                   | Organization a                          | s a Whole IT Department       | ŝ              |          |           | _ |
|    | < >               | Animati                                 | ing Chang     | es Over Time      | Blank                                   | +                                       |                               |                | : •      |           |   |