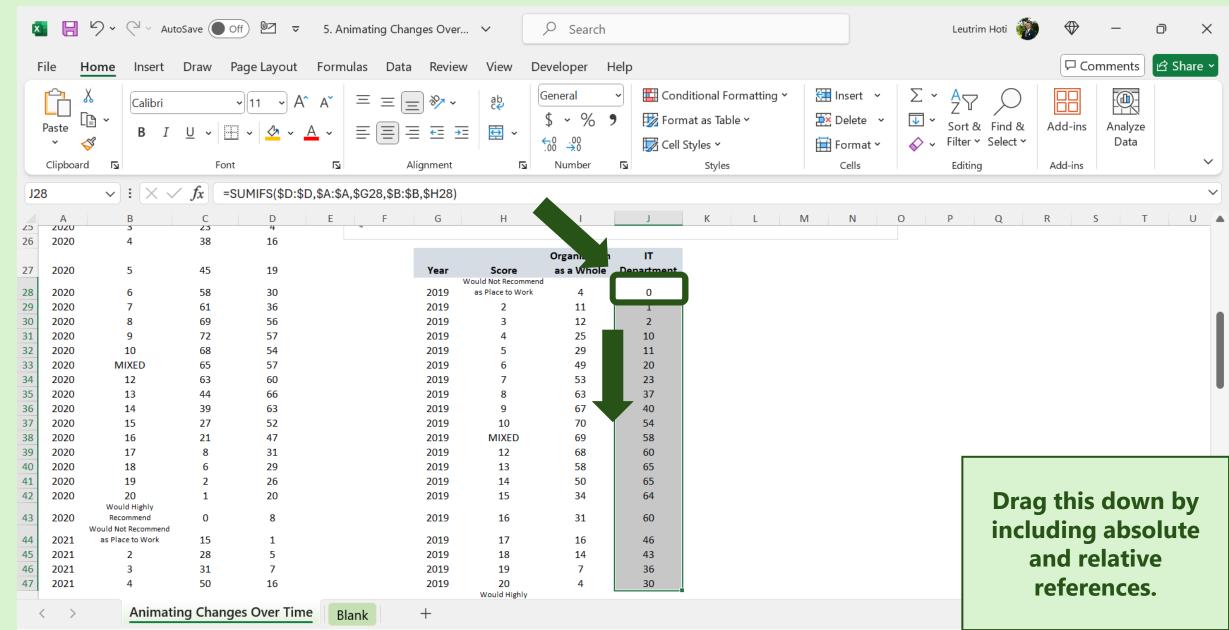

|              | 2019      | Recommend                         | 1                      |        | F.              |            |   |          |                                           |                 |          |                        | refer              | ence            | <b>S.</b> |        |
| 44       | < >   | Animati                                          |            | jes Over Tim  | Blank         | <b>.</b>     | +         |                                   |                        |        |                 |            |   |          |                                           |                 |          |                        |                    |                 |           |        |

### Step 22: Insert Formula As Described



# Step 23: Drag this down



# Step 24: Click File Tab, Select More Options



### Step 25: Click Advanced, Uncheck The Box

| Paste<br>Clipboar                                                                                                                                                                                                                                                                                                                                                                              | $\checkmark$ : $\times \checkmark f_x$