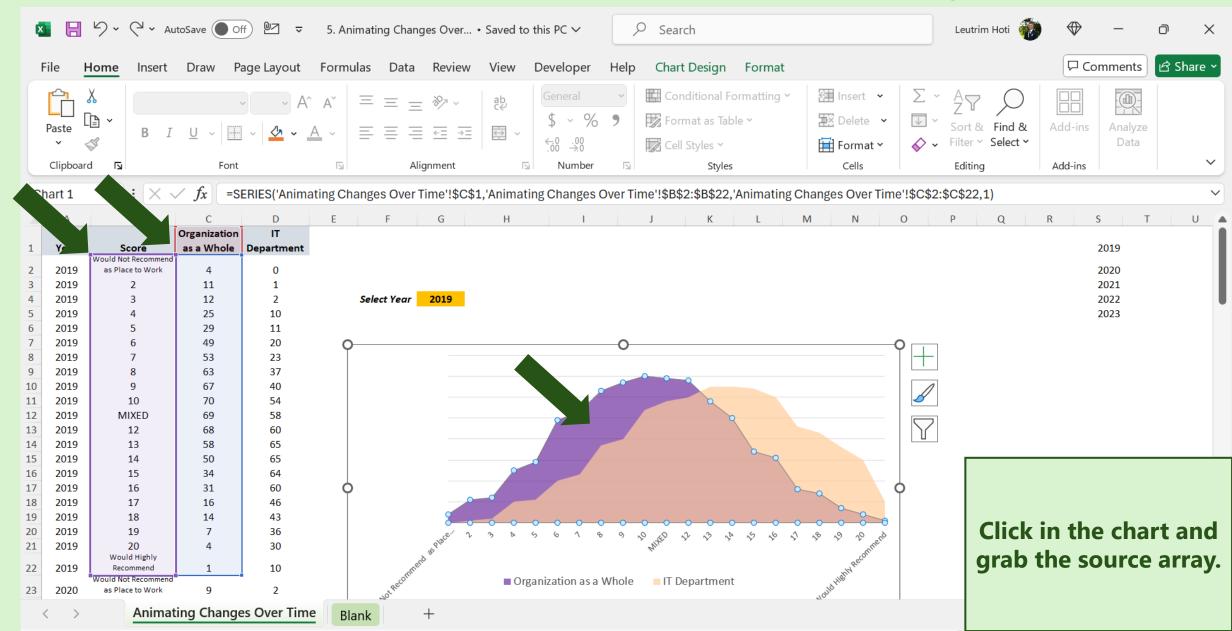

# Step 26: Click Chart, Grab Source Array

# Step 27: Change The Source Array Location