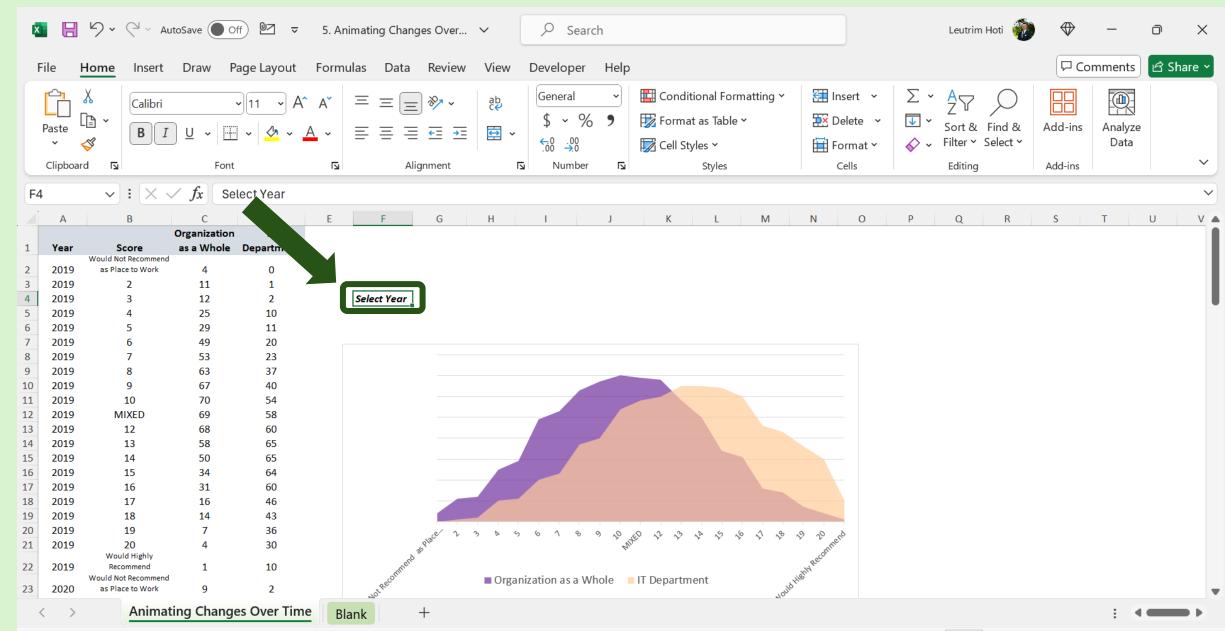

|             |      |            |              |                 |                 |               |           |                       |      | •     |
|    | < >           | Animat                                  | ting Chan                 | ges Over Time         | Blank        | +       |                        |              |            |             |      |            |              |                 |                 |               |           | :                     |      |       |

### Step 2: Click Insert, Select 2-D Area Chart



### Step 3: Delete Chart Title



# Step 4: Right-Click In The Chart, Format Chart



### Step 5: Click The Chart, Select The Color



### Step 6: Click The Chart, Select The Color



### Step 7: Add Select Year, Make It Bold & Italic



### Step 8: Insert Source List For Data Validation



### Step 9: Click Cell G4, Go Data Validation



### Step 10: Select List, Click Source



### Step 11: Select The Range, Press OK



# Step 12: Make It Bold, Fill Color



# Step 13: Select And Copy The Headers



### Step 14: Paste Just Below The Chart



# Step 15: Select & Copy Cells B2:B22



### Step 16: Paste Just Below The Chart

|      | × E             | 9 ~ ~ ~ A                                        | utoSave 🦲        | off 🛛 🗢                   | 5. Anim | nating Chang | es Over | ~              | 𝒫 Searce   | h           |           |                                                     |   |          |                                     |                   | Leutrin | n Hoti             | $\Rightarrow$ | _       | Ō