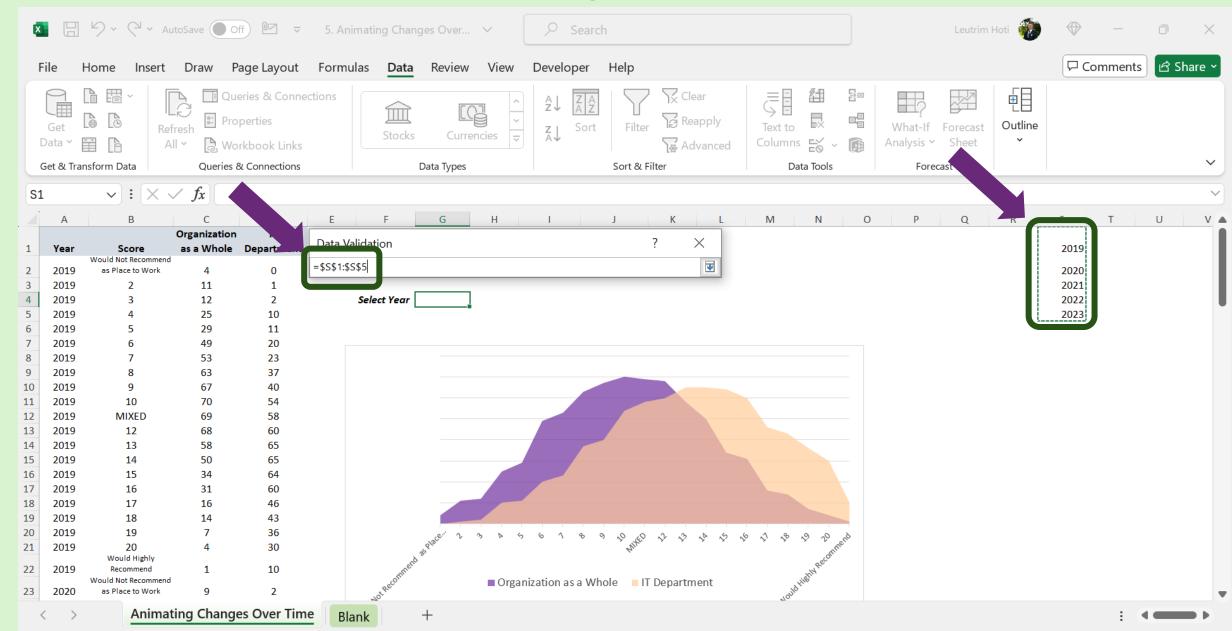

### Step 11: Select The Range, Press OK

### Step 17: Press "G4", Make Absolute Reference