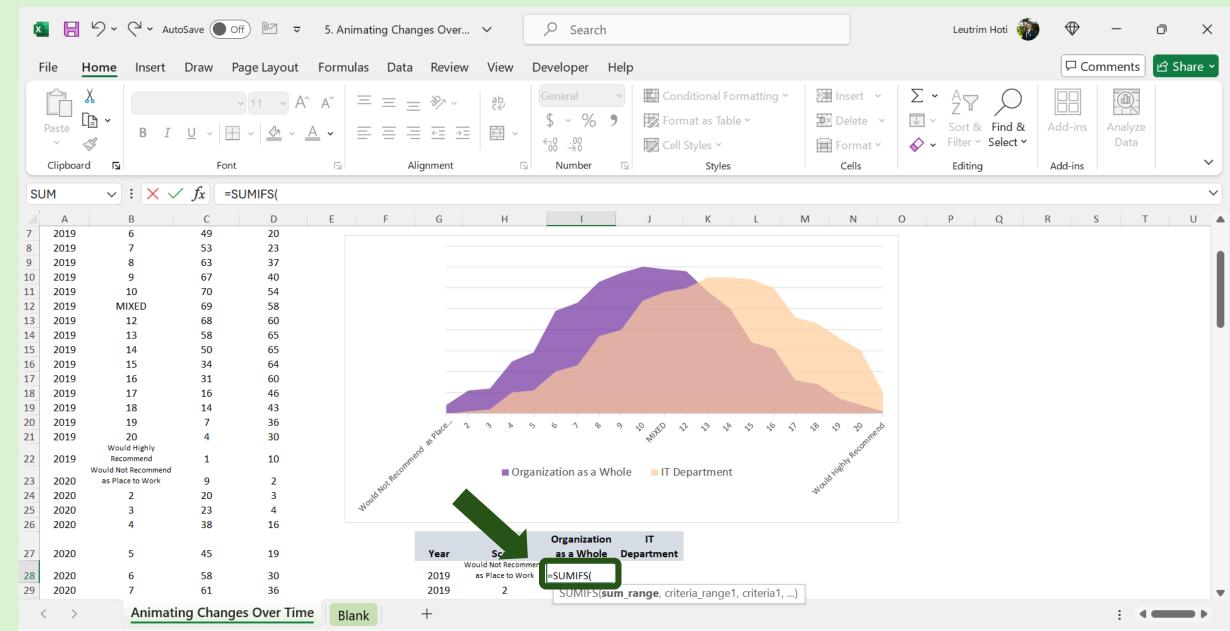

# Step 19: In Cell I4, Insert SUMIFS formula

### Step 20: Insert Formula As Described