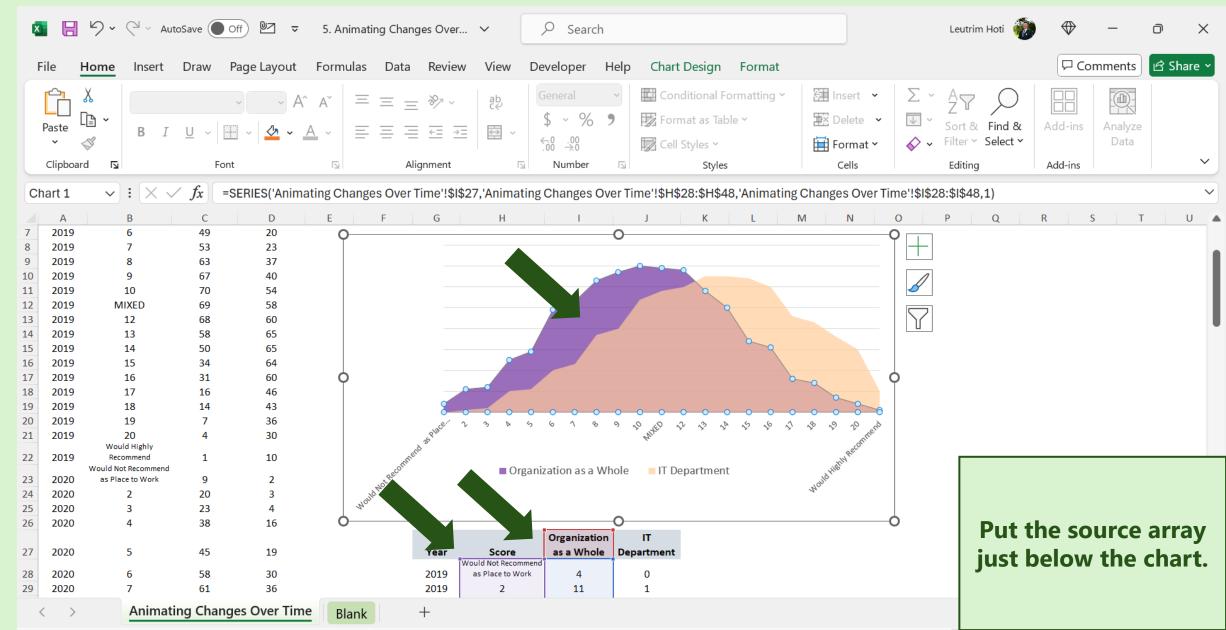

# Step 15: Select & Copy Cells B2:B22

### Step 16: Paste Just Below The Chart

|      | × E             | 9 ~ ~ ~ A                                        | utoSave 🦲        | off 🛛 🗢                   | 5. Anim | nating Chang | es Over | ~              | 𝒫 Searce   | h           |           |                                                     |   |          |                                     |                   | Leutrin | n Hoti             | $\Rightarrow$ | _       | Ō    | ×                  | < |
|------|-----------------|--------------------------------------------------|------------------|---------------------------|---------|--------------|---------|----------------|------------|-------------|-----------|-----------------------------------------------------|---|----------|-------------------------------------|-------------------|---------|--------------------|---------------|---------|------|--------------------|---|
|      | File            | Home Insert                                      | Draw             | Page Layout               | Formula | as Data      | Review  | View           | Developer  | Help        | D         |                                                     |   |          |                                     |                   |         |                    |               | Comment | is 🖻 | Share <sup>•</sup> | ~ |
|      | Paste<br>Clipbo | Calibri<br>Calibri<br>B<br>ard S                 | τ <u>υ</u> ~     | • 8 • A<br>• 2 • 4<br>ont |         |              | ,<br>,  | ab<br>CC<br>~  | General    | ,<br>,<br>, | 📆 For     | nditional For<br>mat as Table<br>Styles ~<br>Styles |   | <b>.</b> | Insert<br>Delete<br>Format<br>Cells | ∑ `<br>↓ ~<br>♦ ~ | Sort &  | Find &<br>Select Y | Add-ins       | Dat     | /ze  | ``                 | • |
|      | H28             | ✓ : × ·                                          | $\checkmark f_x$ | Would Not Rec             | ommend  | as Planto    | Work    |                |            |             |           |                                                     |   |          |                                     |                   |         |                    |               |         |      |                    | ~ |
|      | A               | В                                                | С                | D                         | E       | F            | ج       | Н              | 1          |             | J         | К                                                   | L | М        | N                                   | 0                 | Р       | Q                  | R             | S       | Т    | U                  |   |
|      |                 | _                                                |                  |                           |         |              |         | _              | Organizati |             | т         |                                                     |   |          |                                     |                   |         |                    |               |         |      |                    |   |
| 2    | 7 2020          | 5                                                | 45               | 19                        |         |              | Y       | Score          | as a Who   | le De       | epartment |                                                     |   |          |                                     |                   |         |                    |               |         |      |                    |   |
| 28   | 8 2020          | 6                                                | 58               | 30                        |         |              |         | as Place to Wo | rk         |             |           |                                                     |   |          |                                     |                   |         |                    |               |         |      |                    |   |
| 29   | 9 2020          | 7                                                | 61               | 36                        |         |              | _       | 2              |            |             |           |                                                     |   |          |                                     |                   |         |                    |               |         |      |                    |   |
| 30   | 0 2020          | 8                                                | 69               | 56                        |         |              | _       | 3              |            |             |           |                                                     |   |          |                                     |                   |         |                    |               |         |      |                    |   |
| 33   | 1 2020          | 9                                                | 72               | 57                        |         |              | - 81    | 4              |            |             |           |                                                     |   |          |                                     |                   |         |                    |               |         |      |                    |   |
| 32   | 2 2020          | 10                                               | 68               | 54                        |         |              | _       | 5              |            |             |           |                                                     |   |          |                                     |                   |         |                    |               |         |      |                    |   |
| 33   | 3 2020          | MIXED                                            | 65               | 57                        |         |              | - 81    | 6              |            |             |           |                                                     |   |          |                                     |                   |         |                    |               |         |      |                    |   |
| 34   | 4 2020          | 12                                               | 63               | 60                        |         |              | - 81    | 7              |            |             |           |                                                     |   |          |                                     |                   |         |                    |               |         |      |                    |   |
| 35   | 5 2020          | 13                                               | 44               | 66                        |         |              | - 81    | 8              |            |             |           |                                                     |   |          |                                     |                   |         |                    |               |         |      |                    |   |
| 30   | 6 2020          | 14                                               | 39               | 63                        |         |              | - 81    | 9              |            |             |           |                                                     |   |          |                                     |                   |         |                    |               |         |      |                    |   |
| 3    | 7 2020          | 15                                               | 27               | 52                        |         |              | - 81    | 10             |            |             |           |                                                     |   |          |                                     |                   |         |                    |               |         |      |                    |   |
| - 38 | 8 2020          | 16                                               | 21               | 47                        |         |              | - 81    | MIXED          |            |             |           |                                                     |   |          |                                     |                   |         |                    |               |         |      |                    |   |
| 39   | 9 2020          | 17                                               | 8                | 31                        |         |              |         | 12             |            |             |           |                                                     |   |          |                                     |                   |         |                    |               |         |      |                    |   |
| 4(   | 0 2020          | 18                                               | 6                | 29                        |         |              | - 81    | 13             |            |             |           |                                                     |   |          |                                     |                   |         |                    |               |         |      |                    |   |
| 4:   | 1 2020          | 19                                               | 2                | 26                        |         |              | - 81    | 14             |            |             |           |                                                     |   |          |                                     |                   |         |                    |               |         |      |                    |   |
| 42   | 2 2020          |                                                  | 1                | 20                        |         |              |         | 15             |            |             |           |                                                     |   |          |                                     |                   |         |                    |               |         |      |                    |   |
| 43   | 3 2020          | Would Highly<br>Recommend<br>Would Not Recommend | d O              | 8                         |         |              | - 8     | 16             |            |             |           |                                                     |   |          |                                     |                   |         |                    |               |         |      |                    |   |
| 44   | 4 2021          | as Place to Work                                 | 15               | 1                         |         |              |         | 17             |            |             |           |                                                     |   |          |                                     |                   |         |                    |               |         |      |                    |   |
| 4    | 5 2021          | 2                                                | 28               | 5                         |         |              |         | 18             |            |             |           |                                                     |   |          |                                     |                   |         |                    |               |         |      |                    |   |
| 4(   | 6 2021          | 3                                                | 31               | 7                         |         |              |         | 19             |            |             |           |                                                     |   |          |                                     |                   |         |                    |               |         |      |                    |   |
| 4    |                 | 4                                                | 50               | 16                        |         |              |         | 20             |            |             |           |                                                     |   |          |                                     |                   |         |                    |               |         |      |                    |   |
|      | 2024            | -                                                | 50               |                           |         |              |         | Would Highly   |            |             |           |                                                     |   |          |                                     |                   |         |                    |               |         |      |                    |   |
| 48   |                 | 5                                                | 59<br>62         | 15<br>27                  |         |              |         | Recommend      | 4          |             |           |                                                     |   |          |                                     |                   |         |                    |               |         |      |                    |   |
| 40   |                 | h<br>A                                           |                  |                           |         |              | 1       |                |            |             |           |                                                     |   |          |                                     |                   |         |                    |               |         |      |                    |   |
|      | < >             | Anima                                            | ling Char        | nges Over Tim             | e Blan  | nk -         | +       |                |            |             |           |                                                     |   |          |                                     |                   |         |                    |               |         |      |                    |   |