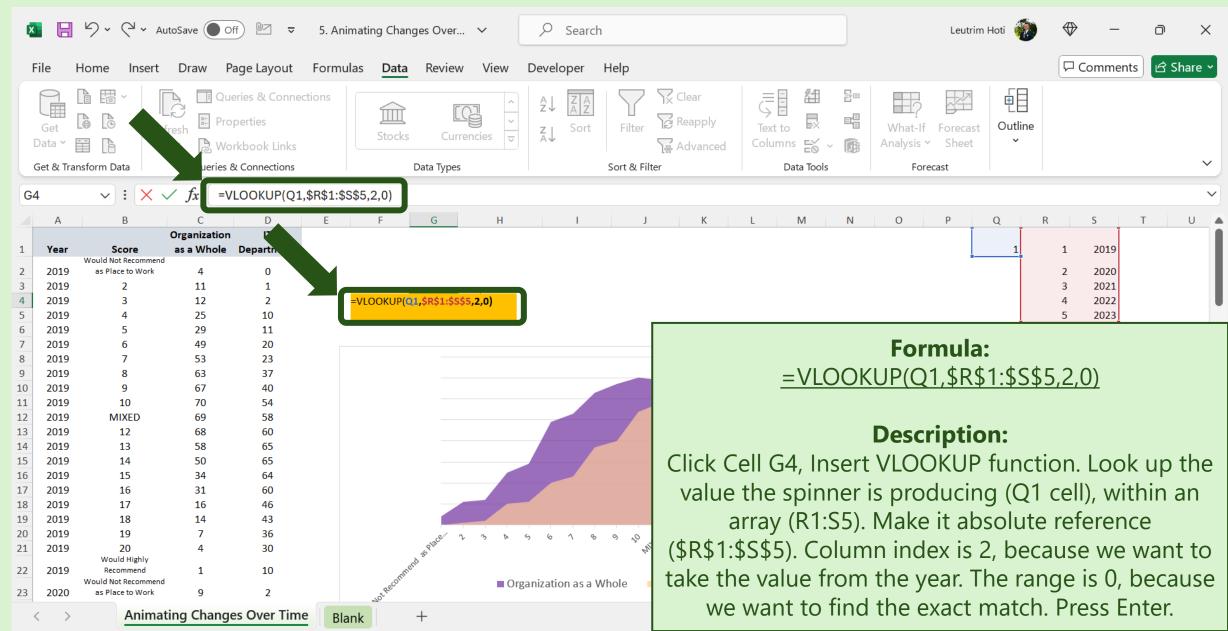

### Step 9: Click Cell G4, Go Data Validation

### Step 17: Press "G4", Make Absolute Reference