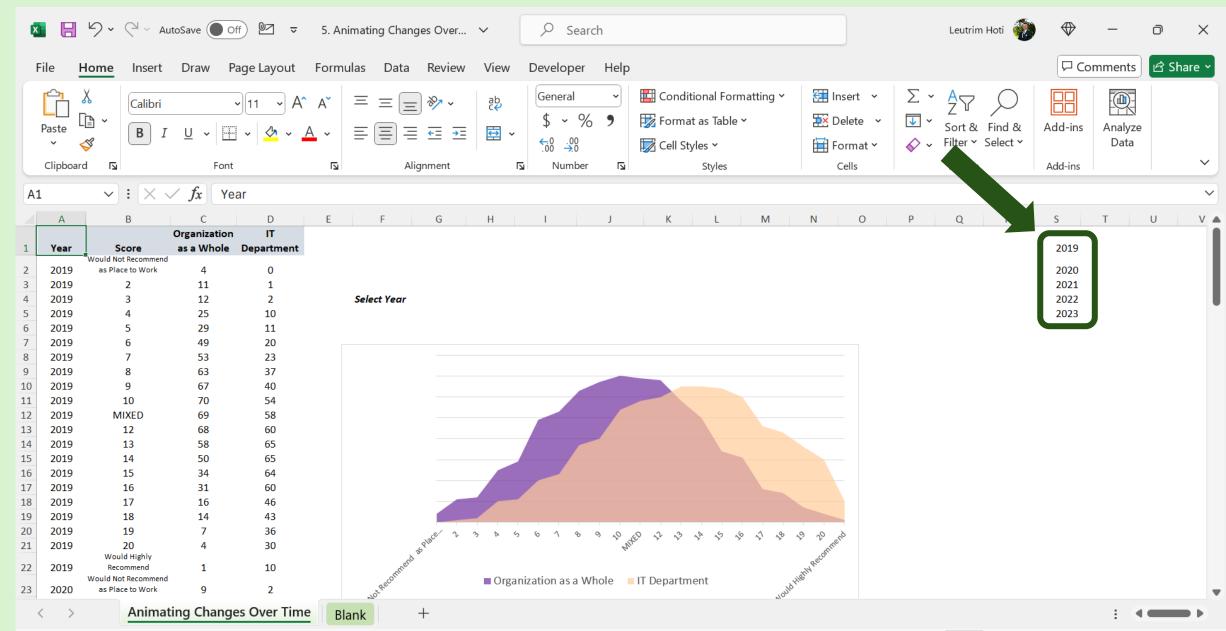

|                 |                 |               |           |                       |      | •     |
|    | < >           | Animat                                  | ting Chan                 | ges Over Time         | Blank        | +       |                        |              |            |             |      |            |              |                 |                 |               |           | :                     |      |       |

### Step 2: Click Insert, Select 2-D Area Chart



### Step 3: Delete Chart Title



# Step 4: Right-Click In The Chart, Format Chart



### Step 5: Click The Chart, Select The Color



### Step 6: Click The Chart, Select The Color



### Step 7: Add Select Year, Make It Bold & Italic



### Step 8: Insert Source List For Data Validation



### Step 9: Click Cell G4, Go Data Validation



### Step 10: Select List, Click Source



### Step 11: Select The Range, Press OK



# Step 12: Make It Bold, Fill Color



# Step 13: Select And Copy The Headers



### Step 14: Paste Just Below The Chart



# Step 15: Select & Copy Cells B2:B22



### Step 16: Paste Just Below The Chart

|      | × E             | 9 ~ ~ ~ A                                        | utoSave 🦲        | off 🛛 🗢                   | 5. Anim | nating Chang | es Over | ~              | 𝒫 Searce   | h           |           |                                                     |   |          |                                     |                   | Leutrin | n Hoti             | $\Rightarrow$ | _       | Ō    | ×                  | < |
|------|-----------------|