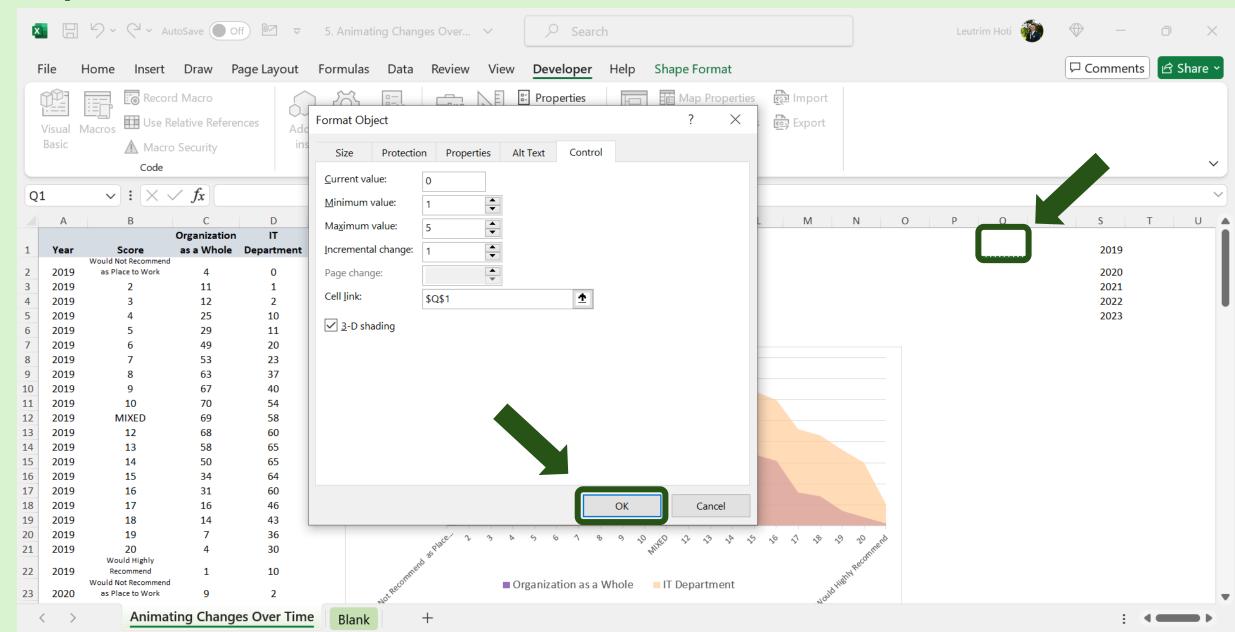

### Step 31: Right-Click, Format Control

| ×        |                   | ら、 (~ ~ Aut                      | toSave 🔵 O   | ff) 🛯 🗢          | 5. Animating Char                       | nges Over 🗸   |                                                                       |            |                                                    |        |                         |         |   | Leutrir | n Hoti |            | _     | D     | ×    |
|----------|-------------------|----------------------------------|--------------|------------------|-----------------------------------------|---------------|-----------------------------------------------------------------------|------------|----------------------------------------------------|--------|-------------------------|---------|---|---------|--------|------------|-------|-------|------|
| F        | ile I             | Home Insert                      | Draw P       | age Layout       | Formulas Data                           | Review View   | Developer                                                             | Help Shaj  | oe Format                                          |        |                         |         |   |         |        | Comm       | nents | d Sha | re 🗸 |
|          | Visual M<br>Basic | Aacros                           | ative Refere | nces Add-<br>ins | Excel COM<br>Add-ins Add-ins<br>Add-ins | Insert Design | <ul> <li>Properties</li> <li>View Code</li> <li>Run Dialog</li> </ul> | Source     | Map Propert<br>Expansion Pa<br>Refresh Data<br>XML | acks 🔄 | <b>Import</b><br>Export |         |   |         |        |            |       |       | ~    |
| Sp       | inner 6           | ▼ : × ∨                          | fx           |                  |                                         |               |                                                                       |            |                                                    |        |                         |         |   |         |        |            |       |       | ~    |
|          | А                 | В                                | С            | D                | E F                                     | G H           | I                                                                     | J          | К                                                  | L      | М                       | N       | 0 | Р       | Q R    | S          | Т     | ι     | J    |
| 1        | Year              | Score                            | Organization | IT<br>Department |                                         |               |                                                                       |            |                                                    |        |                         |         |   |         |        | 201        | 9     |       |      |
|          |                   | Would Not Recommend              |              |                  |                                         |               |                                                                       |            |                                                    |        |                         |         |   |         |        |            |       |       |      |
| 2        | 2019<br>2019      | as Place to Work<br>2            | 4<br>11      | 0<br>1           |                                         |               |                                                                       |            |                                                    |        |                         |         |   |         |        | 202<br>202 |       |       | - 15 |
| 4        | 2019              | 3                                | 12           | 2                | Select Year                             | 2019          |                                                                       |            |                                                    |        |                         |         |   |         |        | 202        |       |       | - 18 |
| 5        | 2019              | 4                                | 25           | 10               |                                         |               |                                                                       |            |                                                    |        |                         |         |   |         |        | 202        |       |       |      |
| 6        | 2019              | 5                                | 29           | 11               |                                         |               | Cu <u>t</u>                                                           |            |                                                    |        |                         |         |   |         |        |            |       |       |      |
| 7        | 2019              | 6                                | 49           | 20               |                                         |               |                                                                       |            |                                                    |        |                         |         |   |         |        |            |       |       |      |
| 8        | 2019              | 7                                | 53           | 23               |                                         |               | _opy                                                                  |            |                                                    |        |                         |         |   |         |        |            |       |       |      |
| 9        | 2019              | 8                                | 63           | 37               |                                         |               | Pasto                                                                 |            |                                                    |        |                         |         |   |         |        |            |       |       |      |
| 10       | 2019              | 9                                | 67           | 40               |                                         |               | _dste                                                                 |            |                                                    |        |                         |         |   |         |        |            |       |       |      |
| 11       | 2019              | 10                               | 70           | 54               |                                         |               | Grouping >                                                            |            |                                                    |        |                         |         |   |         |        |            |       |       |      |
| 12       | 2019              | MIXED                            | 69           | 58               |                                         |               | <u>s</u> rouping                                                      |            |                                                    |        |                         |         |   |         |        |            |       |       |      |
| 13       | 2019              | 12                               | 68           | 60               |                                         |               | ⊃ <u>r</u> der >                                                      |            |                                                    |        |                         |         |   |         |        |            |       |       |      |
| 14       | 2019              | 13                               | 58           | 65               |                                         |               |                                                                       | _          |                                                    |        |                         |         |   |         |        |            |       |       |      |
| 15       | 2019              | 14                               | 50           | 65               |                                         |               | Assig <u>n</u> Macro                                                  |            |                                                    |        |                         |         |   |         |        |            |       |       |      |
| 16       | 2019              | 15                               | 34           | 64               |                                         |               |                                                                       |            |                                                    |        |                         |         |   |         |        |            |       |       |      |
| 17<br>18 | 2019<br>2019      | 16<br>17                         | 31<br>16     | 60<br>46         |                                         | - Sec. 1      | ormat Control                                                         |            |                                                    |        |                         |         |   |         |        |            |       |       |      |
| 10       | 2019              | 17                               | 10           | 48               |                                         |               |                                                                       |            |                                                    |        |                         |         |   |         |        |            |       |       |      |
| 20       | 2019              | 19                               | 7            | 36               |                                         |               | 6 6 0 0                                                               |            |                                                    | (a. (a | 4 6 0                   |         |   |         |        |            |       |       |      |
| 21       | 2019              | 20                               | 4            | 30               |                                         | Place. V 3 D  | 9 1 9 9                                                               | 9 10 NIXED | 24 23 2k                                           | N 18   | \$ \$ \$                | 20 mend |   |         |        |            |       |       |      |
|          |                   | Would Highly                     |              |                  |                                         | and as        |                                                                       | V-         |                                                    |        |                         | Recom   |   |         |        |            |       |       |      |
| 22       | 2019              | Recommend<br>Would Not Recommend | 1            | 10               | omm                                     | _             | Organization as a W                                                   | /holo _ITI | )onartmont                                         |        |                         | 8 nH    |   |         |        |            |       |       |      |
| 23       | 2020              | as Place to Work                 | 9            | 2                | Nother                                  |               |                                                                       |            | eparunent                                          |        | Nouldh                  | r-      |   |         |        |            |       |       | -    |
|          | < >               | Animati                          | ing Change   | es Over Time     | Blank                                   | +             |                                                                       |            |                                                    |        |                         |         |   |         |        |            | E (   | -     |      |