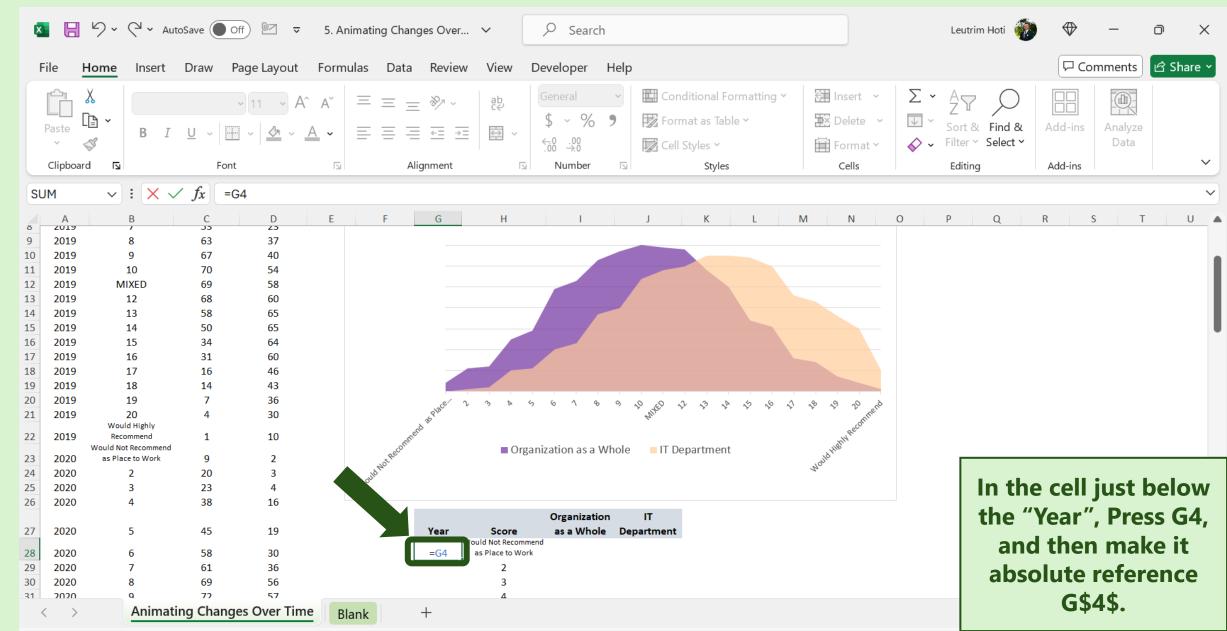

|         |              | 1       |                |            |             |           |                                                     |   |          |                                     |                   |         |                    |               |         |      |                    |   |
|      | < >             | Anima                                            | ling Char        | nges Over Tim             | e Blan  | nk -         | +       |                |            |             |           |                                                     |   |          |                                     |                   |         |                    |               |         |      |                    |   |

### Step 17: Press "G4", Make Absolute Reference



### Step 18: Drag this down



# Step 19: In Cell I4, Insert SUMIFS formula



### Step 20: Insert Formula As Described



# Step 21: Drag this down

| 6        |       | <b>ら、</b> (ー、 Aut                                | toSave 💽 🤇 | off 🛛 🗢       | 5. Anima      | ating Chang  | jes Over  | ~                                 | ∕⊃ Searc               | h      |                 |            |   |          |                                           |                 | Leutr    | im Hoti                | •                  | _               | D         | ×      |
|----------|-------|--------------------------------------------------|------------|---------------|---------------|--------------|-----------|-----------------------------------|------------------------|--------|-----------------