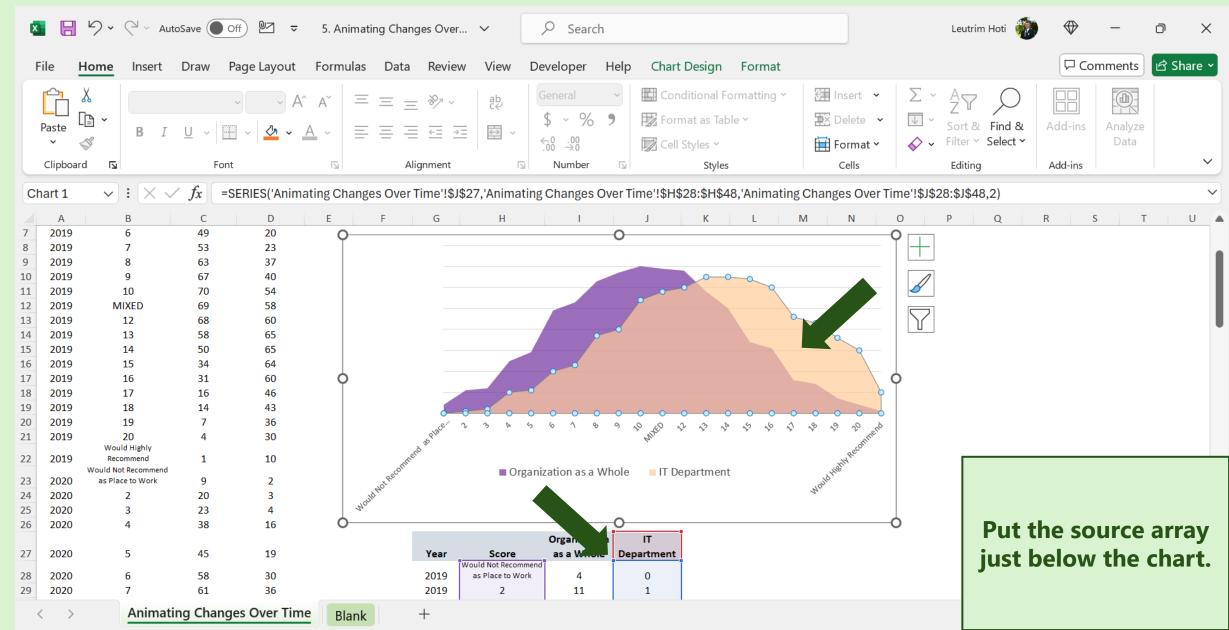

# Step 26: Click Chart, Grab Source Array

# Step 27: Change The Source Array Location