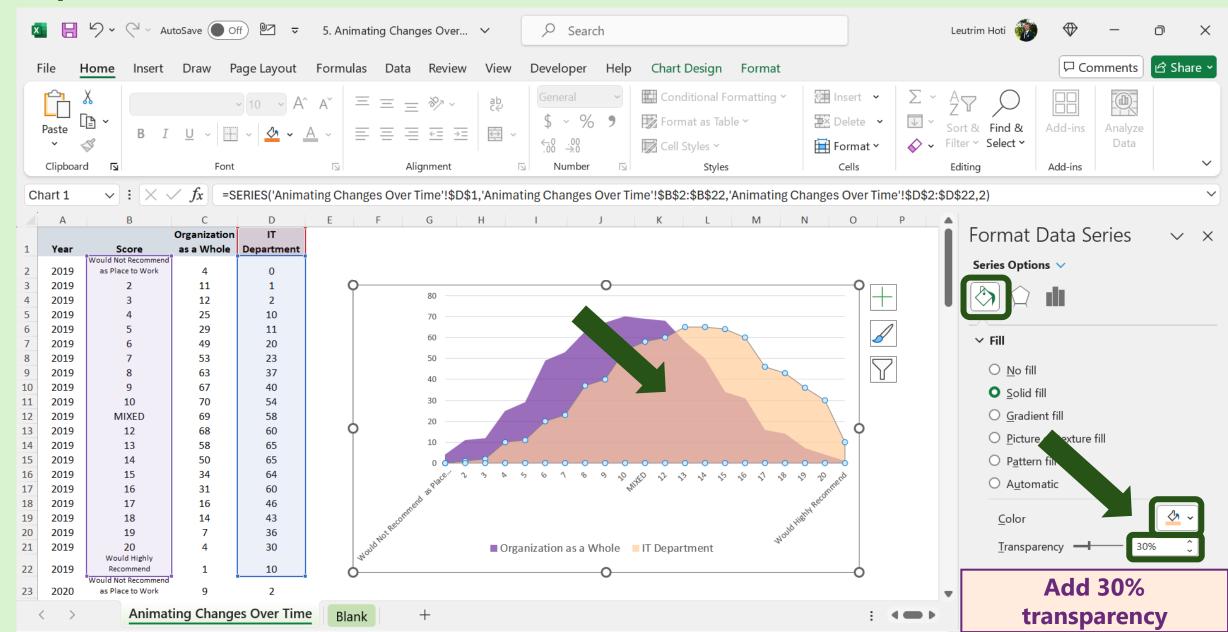

### Step 5: Click The Chart, Select The Color

### Step 6: Click The Chart, Select The Color